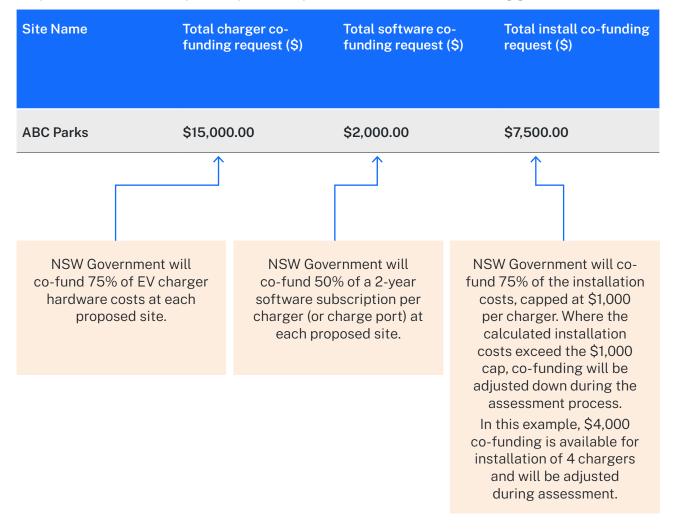

| Site Name | How many EV<br>chargers are<br>you applying<br>for at this site? | Please enter<br>the quoted<br>cost to<br>purchase your<br>selected EV<br>charger(s)<br>(excluding<br>GST) | Software<br>subscription<br>cost (\$)<br>(excluding<br>GST) | Installation<br>cost (\$)<br>(excluding<br>GST) | Total cost,<br>based on<br>your entries<br>(excluding<br>GST) |
|-----------|------------------------------------------------------------------|-----------------------------------------------------------------------------------------------------------|-------------------------------------------------------------|-------------------------------------------------|---------------------------------------------------------------|
| ABC Parks | 4                                                                | \$20,000.00                                                                                               | \$4,000.00                                                  | \$10,000.00                                     | \$34,000.00                                                   |
|           |                                                                  | $\uparrow$                                                                                                | $\uparrow$                                                  | $\uparrow$                                      | _                                                             |
|           |                                                                  | EV<br>charger(s)<br>(4 total)                                                                             | 2-year<br>software<br>subscription<br>(8 charge             | Installation<br>(4 chargers<br>total)           |                                                               |
|           |                                                                  |                                                                                                           | ports total)                                                |                                                 |                                                               |

## Grant application co-funding

Below you will find an example of how the co-funding amounts will be calculated, based on your quoted costs.

#### **Co-funding calculation**

The below co-payment calculations are estimates only. Actual co-funding amounts may be adjusted as part of the assessment process per the requirements outlined in the funding guidelines.