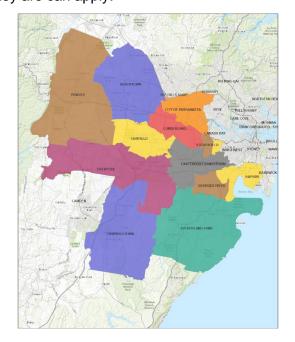

#### **Greater Sydney**

Check your local government area identified by the council name below to confirm if you live in an eligible location. For a full list of eligibility criteria, visit our website.

Households from the following locations in Greater Sydney are can apply:

- Bayside Council
- Blacktown City Council
- Burwood Council
- Campbelltown City Council
- Canterbury-Bankstown Council
- City of Parramatta Council
- Cumberland Council
- Fairfield City Council
- Georges River Council
- Liverpool City Council
- Penrith City Council
- Strathfield Municipal Council
- Sutherland Shire Council